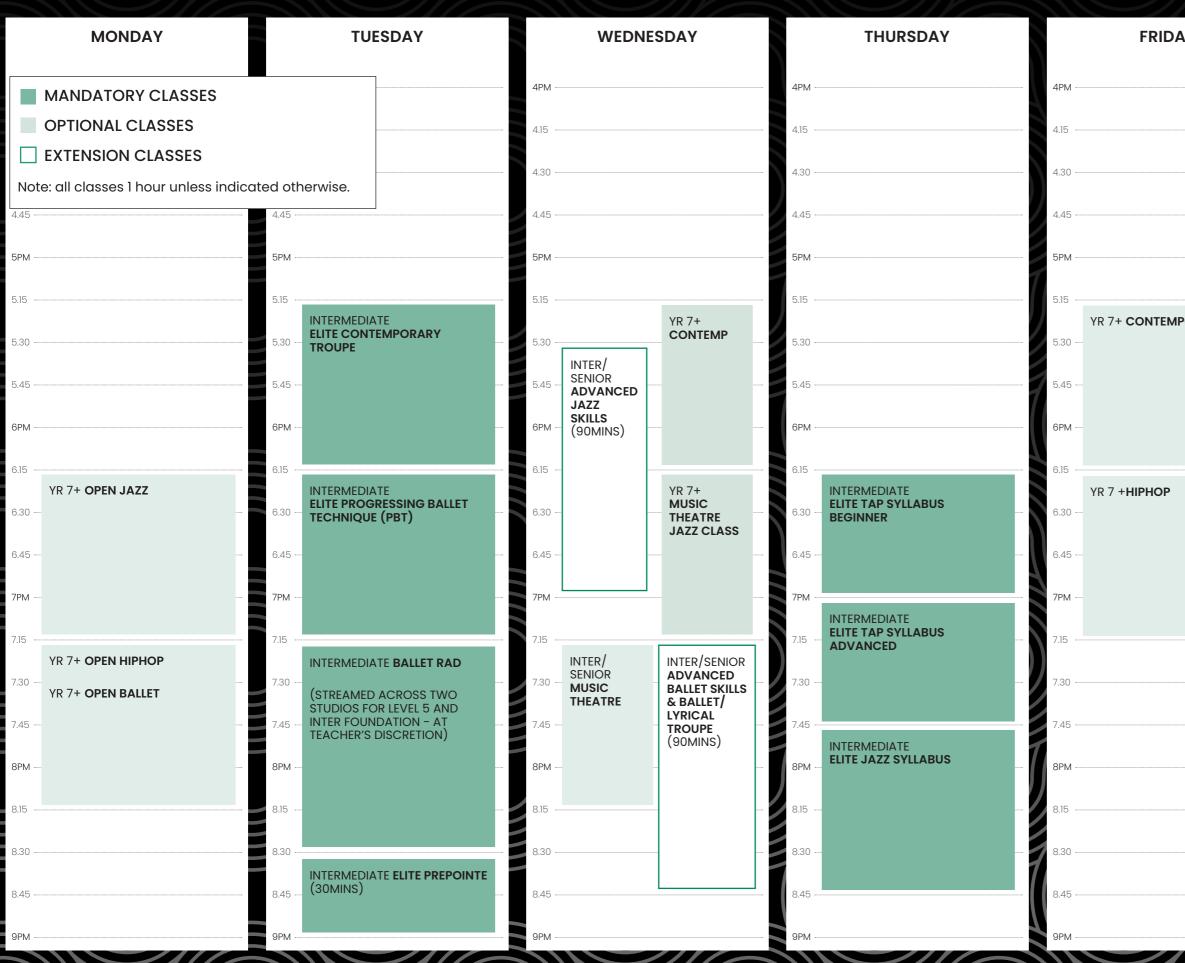

## ACADEMY OF DANCE - EPPING

## INTERMEDIATE ELITE PROGRAM (YEAR 6-7)

## 2024 TIMETABLE

| AΥ      | SATURDAY                                                    |
|---------|-------------------------------------------------------------|
|         | 8AM                                                         |
|         | 8.15                                                        |
|         | 8.30                                                        |
|         | 8.45                                                        |
|         | 9AM                                                         |
|         | 9.15                                                        |
|         | 9.30                                                        |
|         | 9.45                                                        |
| 1       | 10AM                                                        |
|         | 10.15                                                       |
| PORARY  | 10.30                                                       |
|         | 10.45                                                       |
|         | 11AM                                                        |
|         | 11.15                                                       |
|         | 11.30                                                       |
|         | 11.45 – INTERMEDIATE/SENIOR –<br>ELITE ACRO ADVANCED        |
|         | 12PM                                                        |
|         | 12.15 - CHOOSE EITHER THIS CLASS OR BEGINNER ACRO AT 3.45PM |
|         | 12.30                                                       |
|         | 12.45- INTERMEDIATE ELITE OPEN - BALLET                     |
| A.11.11 | IPM -                                                       |
|         | 1.15 — —                                                    |
|         | 1.30                                                        |
|         | 1.45 – INTERMEDIATE ELITE HIP HOP/<br>COMMERCIAL TROUPE     |
|         | 2РМ —                                                       |
|         | 2.15                                                        |
|         | 2.30                                                        |
|         | 2.45 – INTERMEDIATE ELITE JAZZ –<br>TROUPE                  |
|         | 3PM                                                         |
|         | 3.15                                                        |
|         | 3.30                                                        |
|         | 3.45                                                        |
|         | 4PM – INTERMEDIATE/SENIOR –<br>ELITE ACRO BEGINNER          |
|         | 4.15 —                                                      |
|         | 4.30 - CHOOSE EITHER THIS CLASS OR ADVANCED ACRO AT 11.30AM |
|         | 4.45                                                        |
|         | 5PM                                                         |